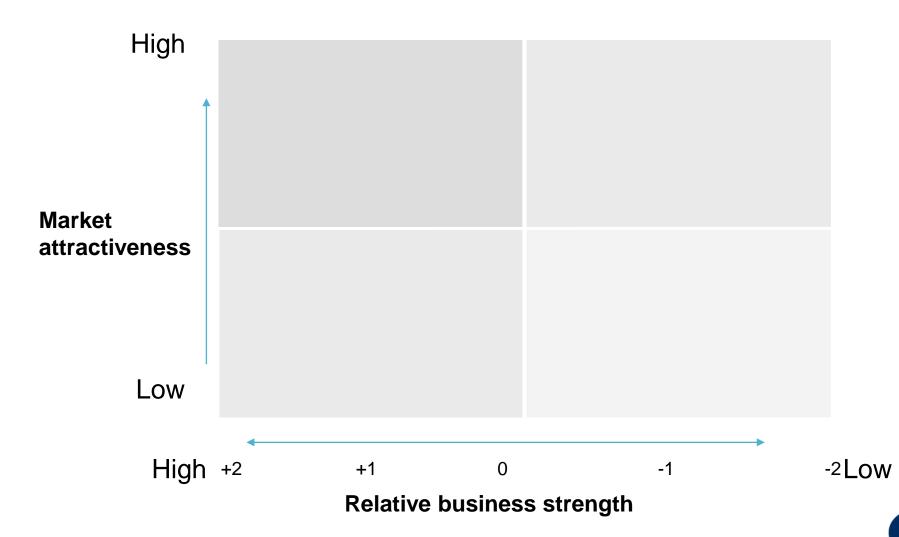

# **Directional Policy Matrix**

# **Directional Policy Matrix**

**Strategy details** 

| Product-market:                   |         |           |             |  |
|-----------------------------------|---------|-----------|-------------|--|
| CSF:                              | Scores: | (current) | (objective) |  |
| Description<br>of strategy        |         |           |             |  |
| Actions to<br>achieve<br>strategy |         |           |             |  |
| Responsibility                    |         |           |             |  |
| Approximate cost                  |         |           |             |  |